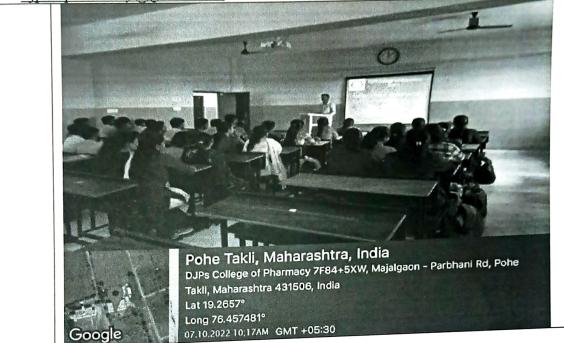

# **ANNUAL REPORT FOR IPR 2022-23**

| S.NO. | NAME OF THE<br>SEMINAR/CONFERENCE/<br>WORKSHOP                | NUMBE<br>R OF<br>PARTICI<br>PANTS | DATE       | RESOURCE<br>PERSON           |
|-------|---------------------------------------------------------------|-----------------------------------|------------|------------------------------|
| 1.    | ANACON - Peak heights in<br>analytical techniques             | 131                               | 14-04-2023 | Dr. Reddi Basha              |
| 2.    | Recent trends in experimental pharmacology                    | 112                               | 03-03-2023 | Dr. M.Maneesh<br>Kumar Reddy |
| 3.    | Challenges in the manufacturing of Parentaerals               | 140                               | 22-01-2023 | Mrs. Vinitha                 |
| 4.    | Seminar on submission of New<br>Drug Application              | 132                               |            | Dr. Senthil Kumar            |
| 5.    | Pharmacovigilance                                             | 118                               | 19-11-2022 | Dr. Naresh Guptha            |
| 6.    | Establishing a community<br>Pharmacy                          | 115                               | 07-10-2022 | Dr.Nagappa                   |
| 7.    | Modern techniques involved in synthesis and analysis of drugs | 120                               | 23-09-2022 | Dr. Aswini<br>Rathode        |