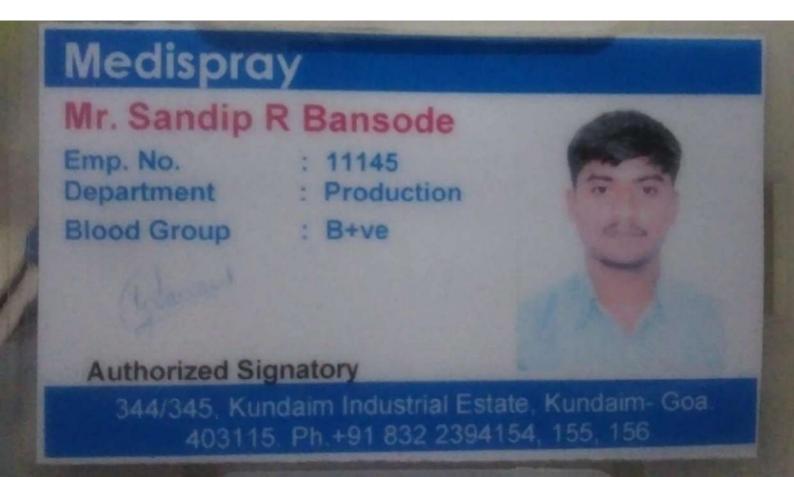

## Placement record 2023

| Sr no | Name of the Student        | Institute /company                                         |  |  |  |
|-------|----------------------------|------------------------------------------------------------|--|--|--|
|       | ChevaleVaishnavi Suresh    | M Pharm                                                    |  |  |  |
| 1.    | Chevale valsima vi saresh  | NDMVP samaj college of pharmacy nashik                     |  |  |  |
| 2.    | Kurhe Shivam Suryakant     | Mcronus life science pvt                                   |  |  |  |
| 3.    | Kendre Madhav Nhanuba      | NOUveau medicament pvt                                     |  |  |  |
| 4.    | Kale Shyam Shiriskumar     | Nipper                                                     |  |  |  |
| 5.    | Tapare Ratnadip Maroti     | Ebertogen life sciences                                    |  |  |  |
| 6.    | Wavhale Kirtishil Rambhau  | Niper guhawati                                             |  |  |  |
| 7.    | Pawar Nikita Vishnukantsa  | Mpharm                                                     |  |  |  |
|       | Kakde Drushti Asaram       | Mpharm R.c patel institute of pharmaceutical education and |  |  |  |
| 8.    |                            | research shirpur                                           |  |  |  |
| 9.    | Gahire Sachin Machhindra   | MpharmGurukrupa Institute of pharmacy majlagaon            |  |  |  |
| 10.   | Sonawane Pratik Pravin     | Sun pharmaceuticals                                        |  |  |  |
|       | Kumbhar Amol Vishnu        | BHARTI VIDYAPITH                                           |  |  |  |
| 11.   |                            | COLLEGE OF PHARMACY                                        |  |  |  |
| 12.   | Pawar Siddheshwar Bandurao | Zoetic pharmaceutical                                      |  |  |  |
| 13.   | Bansode Sandip Ramesh      | Medispray                                                  |  |  |  |