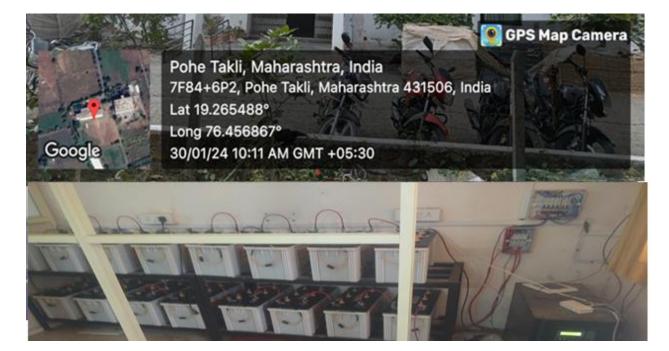

## DTE Code: - 2590 Dharti Janseva Pratishthan's

MSBTE Code: - 2145

**DJPS College of Pharmacy** 

At.PohetakliTq. Pathri Dist. Parbhani. Approved by AICTE New Delhi & PCI, DTE Recognized by Govt. or Maharashtra & Affiliated to Dr. BATU Lonere.

Email Id:-djps.bpharmacy@gmail.com

Contact: - 9960473617

## 7.1.2) THE INSTITUTION HAS FACILITIES & INTIATIVES FOR

## 1. ALTERNATIVE SOURCE OF ENEGY & CONSERVATION MEASURE



SOLAR PLATE





## DTE Code: - 2590 Dharti Janseva Pratishthan's MSBTE Code: - 2145 DJPS College of Pharmacy

At.PohetakliTq. Pathri Dist. Parbhani. Approved by AICTE New Delhi & PCI, DTE Recognized by Govt. or Maharashtra & Affiliated to Dr. BATU Lonere. Email Id:-djps.bpharmacy@gmail.com Contact: - 9960473617



UPS POWER INVENTOR