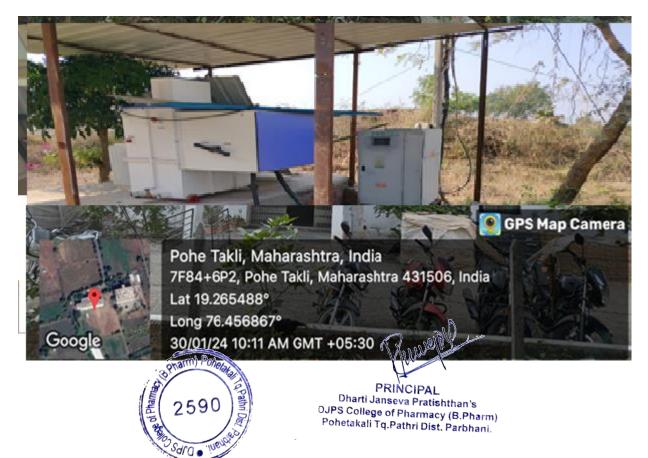

## DTE Code: - 2590 Dharti Janseva Pratishthan's

MSBTE Code: - 2145

**DJPS College of Pharmacy** 

At.PohetakliTq. Pathri Dist. Parbhani. Approved by AICTE New Delhi & PCI, DTE Recognized by Govt. or Maharashtra & Affiliated to Dr. BATU Lonere.

Email Id:-djps.bpharmacy@gmail.com

Contact: - 9960473617

## 7.1.2) THE INSTITUTION HAS FACILITIES & INTIATIVES FOR

## 1. ALTERNATIVE SOURCE OF ENEGY & CONSERVATION MEASURE



SOLAR PLATE





## DTE Code: - 2590 Dharti Janseva Pratishthan's MSBTE Code: - 2145 DJPS College of Pharmacy

At.PohetakliTq. Pathri Dist. Parbhani. Approved by AICTE New Delhi & PCI, DTE Recognized by Govt. or Maharashtra & Affiliated to Dr. BATU Lonere. Email Id:-djps.bpharmacy@gmail.com Contact: - 9960473617



UPS POWER INVENTOR